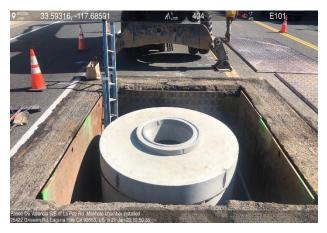

# EASTERN TRANSMISSION MAIN ACCESS MANWAYS AND VALVES

Newly Built Manway Access Point

Reinforced Concrete Encasement at Paseo De Valencia Location

Pure Shot Robotics Camera Prior Inspection

### PROJECT SCOPE:

Work for this project includes installation of five new access manways along the pipeline as well as potholing, traffic control and other support required to facilitate the condition assessment, replacement of an existing in-line valve and installation of a blow-off assembly that will help with draining the pipeline prior to the condition assessment.

# NOTES:

Initial manway construction is complete. Robot inspection began last week of January.