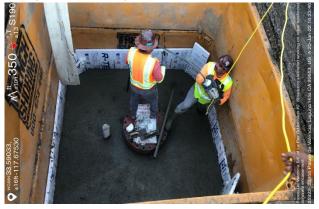

# EASTERN TRANSMISSION MAIN ACCESS MANWAYS AND VALVES

Newly Built Manway Access Point

Reinforced Concrete Encasement at Paseo De Valencia Location

Pure Shot Robotics Camera Prior Inspection

### PROJECT SCOPE:

Work for this project includes installation of five new access manways along the pipeline as well as potholing, traffic control and other support required to facilitate the condition assessment, replacement of an existing in-line valve and installation of a blow-off assembly that will help with draining the pipeline prior to the condition assessment.

# NOTES:

Initial manway construction is complete. Robot inspection began last week of January.