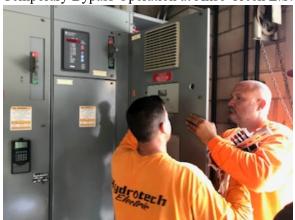

# ALISO CREEK AND SOUTHWING LIFT STATIONS AUXILIARY GENERATOR REPLACEMENTS

Temporary Bypass Operation at Aliso Creek L.S.

Crews Installing ATS Power Monitor at Southwing L.S.

Connection of Load Bank Leads at Aliso Creek L.S.

# **PROJECT SCOPE:**

Work for this project includes replacing the existing propane emergency generators with new auxiliary diesel generators at both lift stations. The project also includes improvements to fuel piping, fuel storage tanks, ventilation, electrical, controls, and appurtenances.