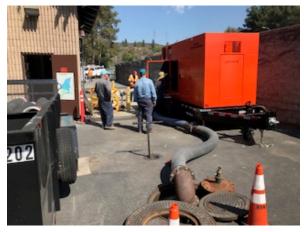

# ALISO CREEK AND SOUTHWING LIFT STATIONS AUXILIARY GENERATOR REPLACEMENTS

Temporary Bypass Operation at Aliso Creek L.S.

Crews Installing ATS Power Monitor at Southwing L.S.

Connection of Load Bank Leads at Aliso Creek L.S.

# **PROJECT SCOPE:**

Work for this project includes replacing the existing propane emergency generators with new auxiliary diesel generators at both lift stations. The project also includes improvements to fuel piping, fuel storage tanks, ventilation, electrical, controls, and appurtenances.