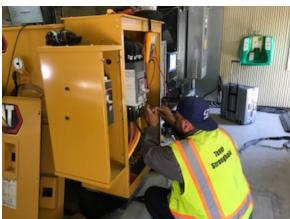

# ALISO CREEK AND SOUTHWING LIFT STATIONS AUXILIARY GENERATOR REPLACEMENTS

Temporary Bypass Operation at Aliso Creek L.S.

Crews Installing ATS Power Monitor at Southwing L.S.

Connection of Load Bank Leads at Aliso Creek L.S.

# **PROJECT SCOPE:**

Work for this project includes replacing the existing propane emergency generators with new auxiliary diesel generators at both lift stations. The project also includes improvements to fuel piping, fuel storage tanks, ventilation, electrical, controls, and appurtenances.