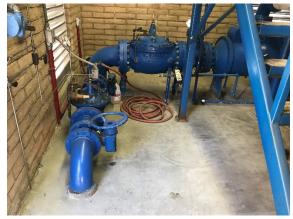

# SADDLEBACK AUXILIARY PUMP AND ENGINE REPLACEMENT, AND PORTABLE GENERATOR CONNECTION

Existing Fuel Storage to be Replaced

Existing Piping to be Replaced

## PROJECT SCOPE:

Work for this project will replace the existing auxiliary pump and engine with a new diesel engine-driven vertical turbine pump. The project also includes associated fuel piping, fuel storage tanks, ventilation, electrical, controls, appurtenances, portable generator connection, and building modifications.