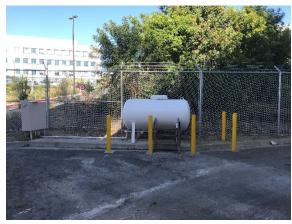

# SADDLEBACK AUXILIARY PUMP AND ENGINE REPLACEMENT, AND PORTABLE GENERATOR CONNECTION

Existing Fuel Storage to be Replaced

Existing Piping to be Replaced

## PROJECT SCOPE:

Work for this project will replace the existing auxiliary pump and engine with a new diesel engine-driven vertical turbine pump. The project also includes associated fuel piping, fuel storage tanks, ventilation, electrical, controls, appurtenances, portable generator connection, and building modifications.