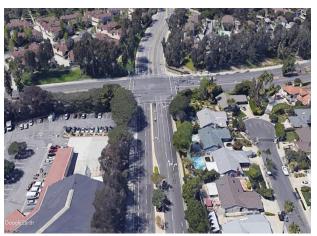

## 650-Zone Niguel Road Intertie

Project Location Overview at Alicia and Niguel Road

#### **PROJECT LOCATION:**

Laguna Niguel

### **PROJECT SCOPE:**

The 650-Zone Niguel Road Intertie project is located at the intersection of Niguel Road and Alicia Parkway in the City of Laguna Niguel. The project will install approximately 650 feet of 16-inch pipe, valves, and fittings to provide a connection between two portions of the 650 zone within the potable water distribution system. This project will improve operational efficiency, flexibility, and redundancy within the zone.