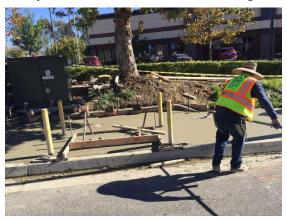

# ELECTRICAL DISTRIBUTION EQUIPMENT REPLACEMENTS AT THREE STATIONS

Newly Installed Electrical Cabinets at Regional Lift

La Paz Underground Exterior Concrete Work

New Main Switchboard at Crown Point Pump Station

This project includes coordination with electrical utility companies at each site; replacing the main switchboard and automatic transfer switch at Regional Lift Station; replacing the main switchboard, MCC, and other electrical equipment at La Paz Underground Pump Station; and replacing the main switchboard and relocating other electrical equipment at the Crown Point Recycled Water Pump Station.