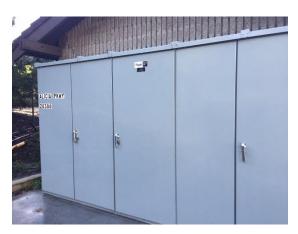

# ELECTRICAL DISTRIBUTION EQUIPMENT REPLACEMENTS AT THREE STATIONS

Newly Installed Electrical Cabinets at Regional Lift

La Paz Underground Exterior Concrete Work

New Main Switchboard at Crown Point Pump Station

This project includes coordination with electrical utility companies at each site; replacing the main switchboard and automatic transfer switch at Regional Lift Station; replacing the main switchboard, MCC, and other electrical equipment at La Paz Underground Pump Station; and replacing the main switchboard and relocating other electrical equipment at the Crown Point Recycled Water Pump Station.