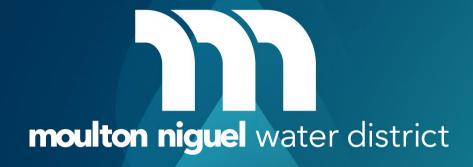

## WORK LIMITS AND OVERALL SITE MAP

BEGINNING OF WORK AREA SIGNAGE — MOULTON PARKWAY / AVILA ROAD

APPROACHING THE JOB SITE....

ADDITIONAL SIGNAGE

## WORK ZONE – TRUCKS & BACKHOE

- WORKERS
- MATERIALS