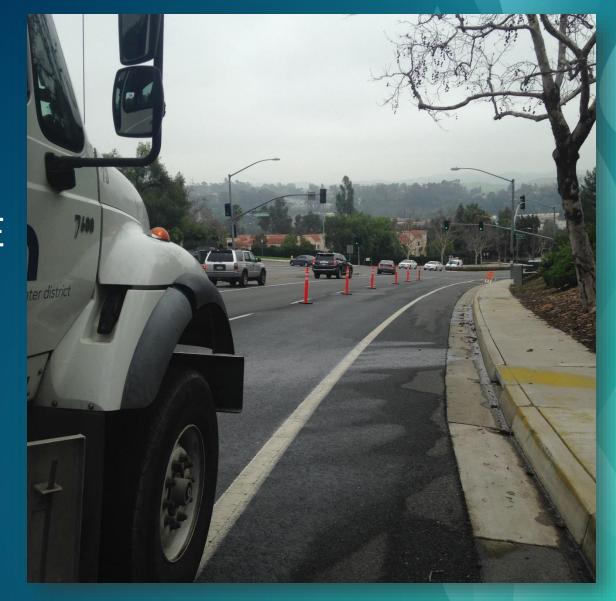

#### PARKING SAFELY NEAR A WORK ZONE

### BE CAREFUL, YOU ARE IN A CONSTRUCTION ZONE,

EQUIPMENT AND VEHICLES ARE CONSTANTLY MOVING.

BE SURE TO SIGNAL MOULTON PERSONNEL BEFORE ENTERING WORK ZONE.

Q & A

- DISCUSSION
- CONCERNS
- PLANNING