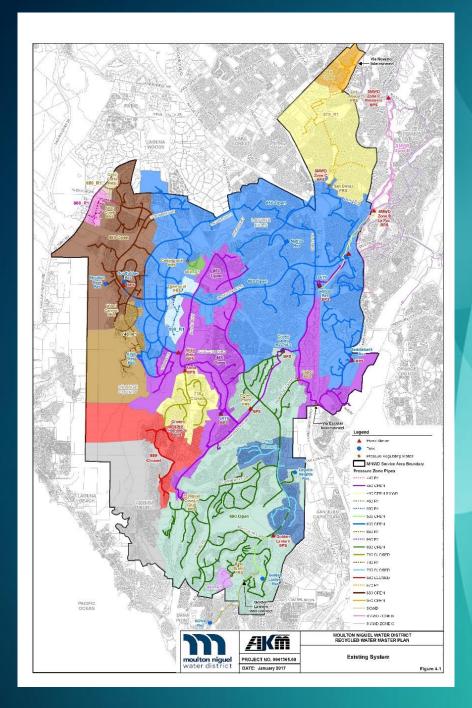

#### **Initial Conclusions**

- ~1,700 acre-feet per year in additional demand feasible
- Up to \$30M in improvements to existing facilities
  over 15 years to meet existing demands
- Up to an additional \$125M to expand recycled water system