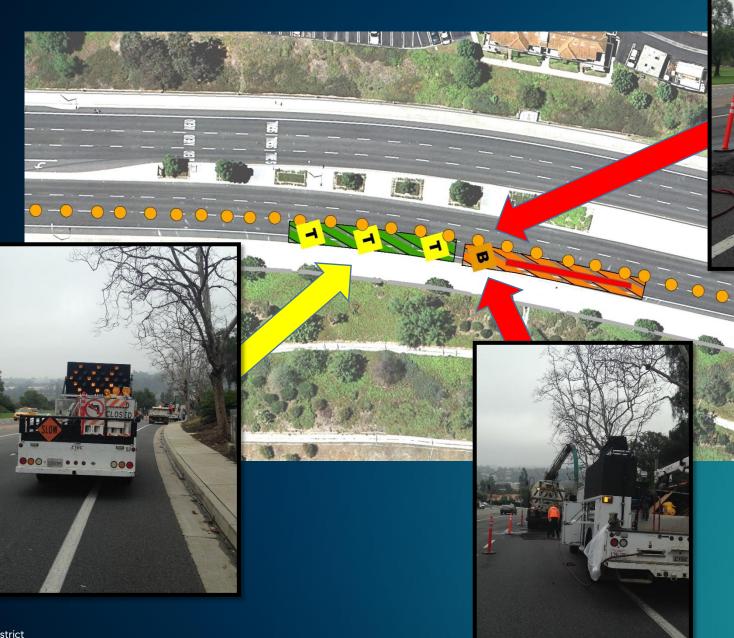

## WORK ZONE – TRUCKS & BACKHOE

- WORKERS
- MATERIALS

#### PARKING SAFELY NEAR A WORK ZONE

# PARKING IN BUFFER ZONE

### PARKING IN TERMINATION ZONE