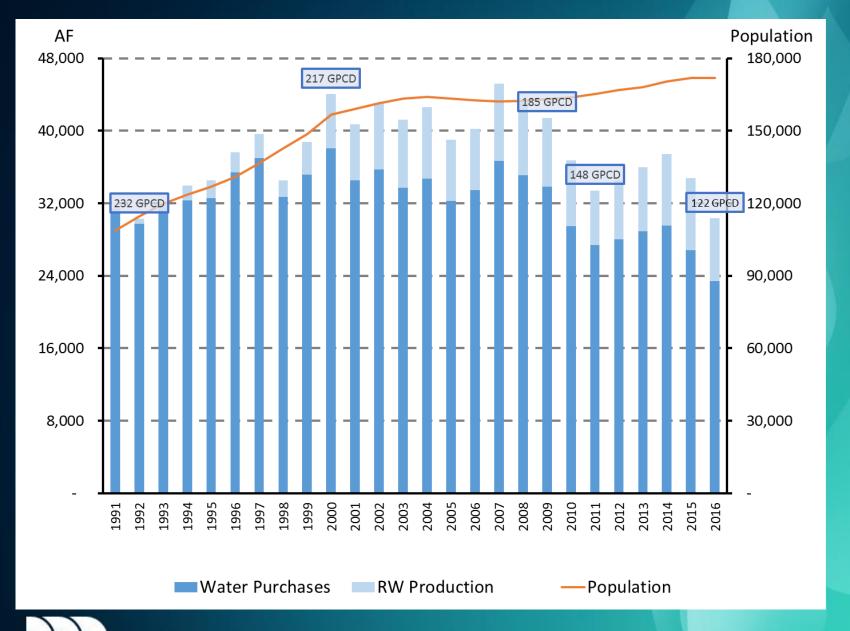

#### **Initial Conclusions**

- ~1,700 acre-feet per year in additional demand feasible
- Up to \$30M in improvements to existing facilities
  over 15 years to meet existing demands
- Up to an additional \$125M to expand recycled water system