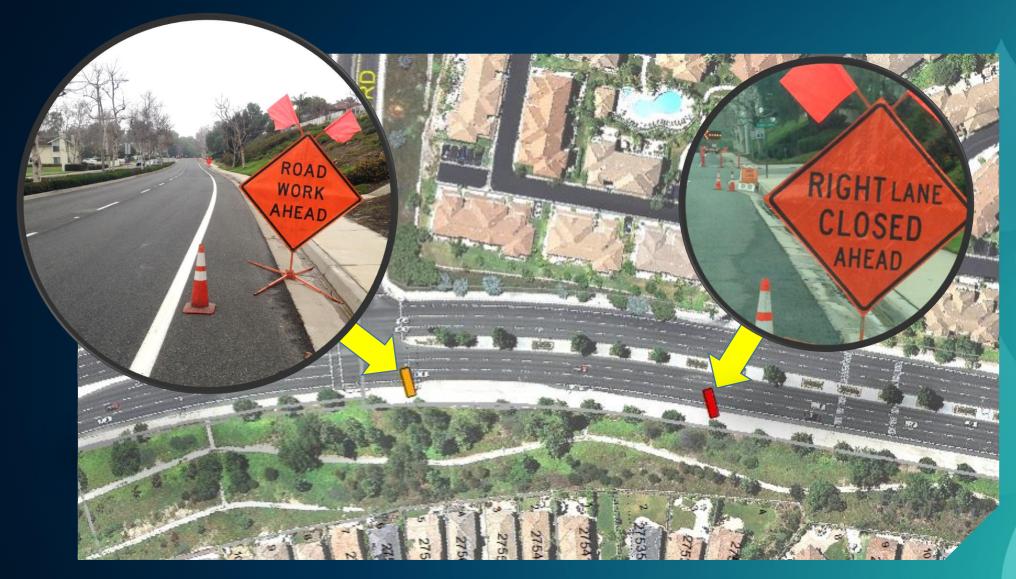

## WORK LIMITS AND OVERALL SITE MAP

BEGINNING OF WORK AREA SIGNAGE — MOULTON PARKWAY / AVILA ROAD

APPROACHING THE JOB SITE....

ADDITIONAL SIGNAGE