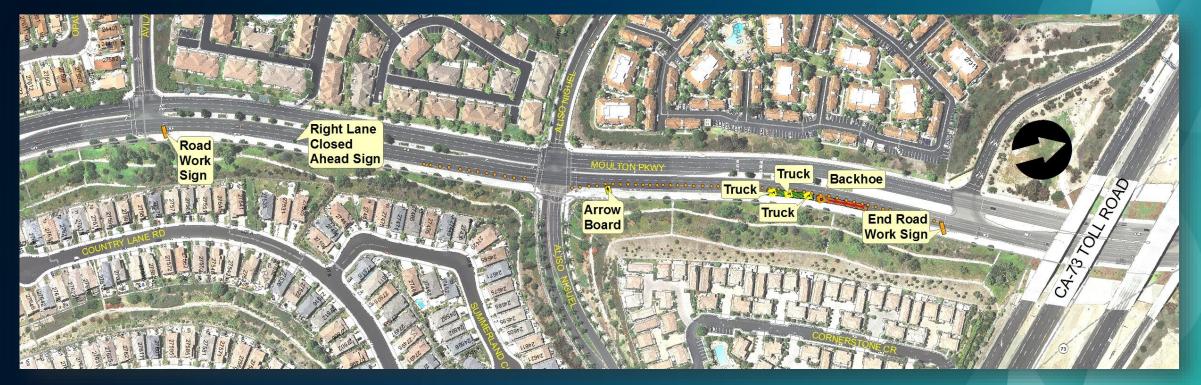

## WORK LIMITS AND OVERALL SITE MAP

BEGINNING OF WORK AREA SIGNAGE — MOULTON PARKWAY / AVILA ROAD

APPROACHING THE JOB SITE....

ADDITIONAL SIGNAGE