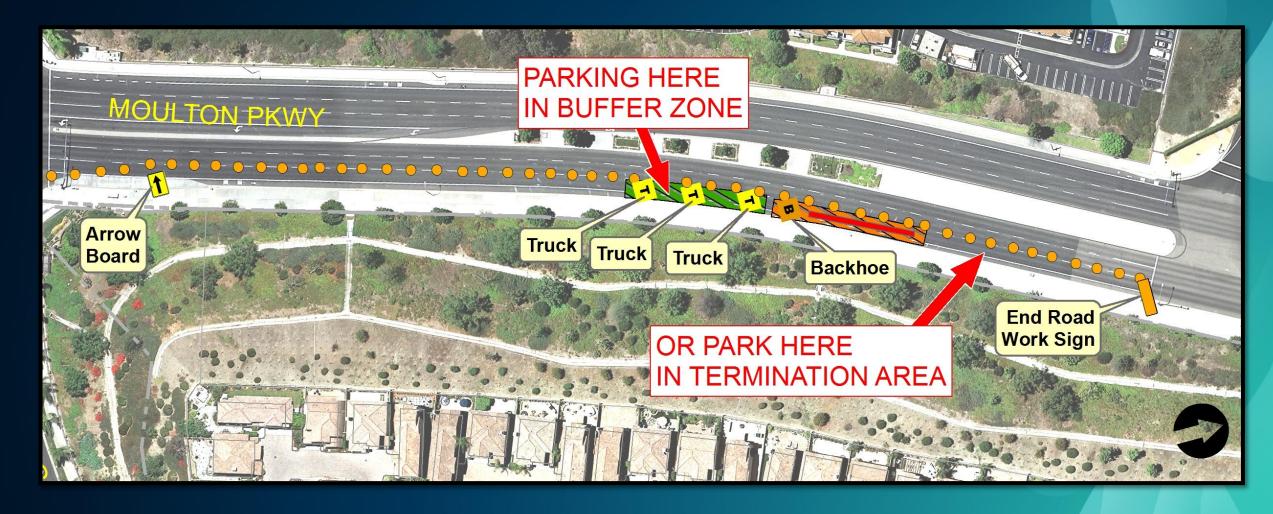

## WORK LIMITS AND OVERALL SITE MAP

BEGINNING OF WORK AREA SIGNAGE — MOULTON PARKWAY / AVILA ROAD

APPROACHING THE JOB SITE....

ADDITIONAL SIGNAGE

## WORK ZONE – TRUCKS & BACKHOE

- WORKERS
- MATERIALS

# PARKING IN BUFFER ZONE

### PARKING IN TERMINATION ZONE