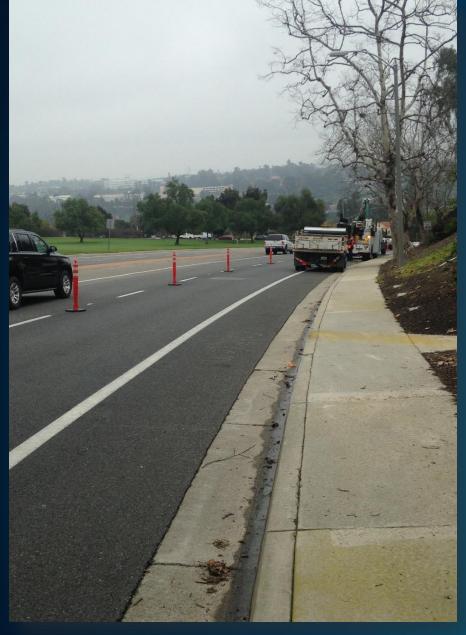

#### PARKING SAFELY NEAR A WORK ZONE

### BE CAREFUL, YOU ARE IN A CONSTRUCTION ZONE,

EQUIPMENT AND VEHICLES ARE CONSTANTLY MOVING.

BE SURE TO SIGNAL MOULTON PERSONNEL BEFORE ENTERING WORK ZONE.

Q & A

- DISCUSSION
- CONCERNS
- PLANNING