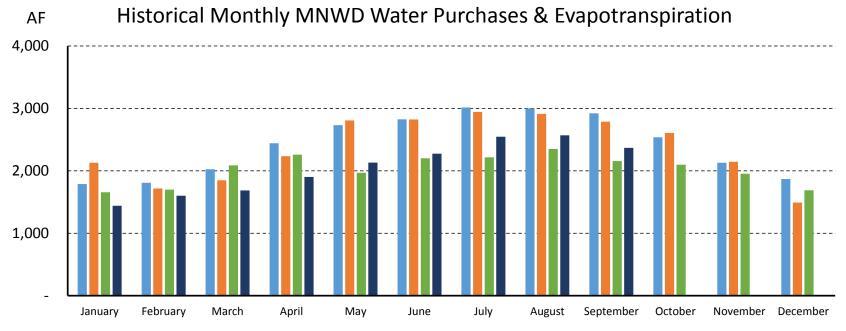

#### Long Term Framework Timeline

| Year | ET (Inches) |      |      |      |      |      |      |      |      |      |      |      |
|------|-------------|------|------|------|------|------|------|------|------|------|------|------|
| 2013 | 2.54        | 2.88 | 4.08 | 4.79 | 5.99 | 6.07 | 5.81 | 6.53 | 5.26 | 3.92 | 2.52 | 2.49 |
| 2014 | 2.82        | 2.64 | 4.09 | 5.54 | 6.39 | 6.45 | 6.54 | 6.23 | 5.21 | 3.94 | 3.16 | 1.91 |
| 2015 | 2.52        | 3.02 | 4.96 | 5.31 | 4.48 | 5.75 | 5.69 | 6.27 | 5    | 3.88 | 3.24 | 2.35 |
| 2016 | 1.87        | 3.82 | 3.98 | 5.16 | 4.63 | 5.77 | 6.77 | 5.97 | 4.51 |      |      |      |