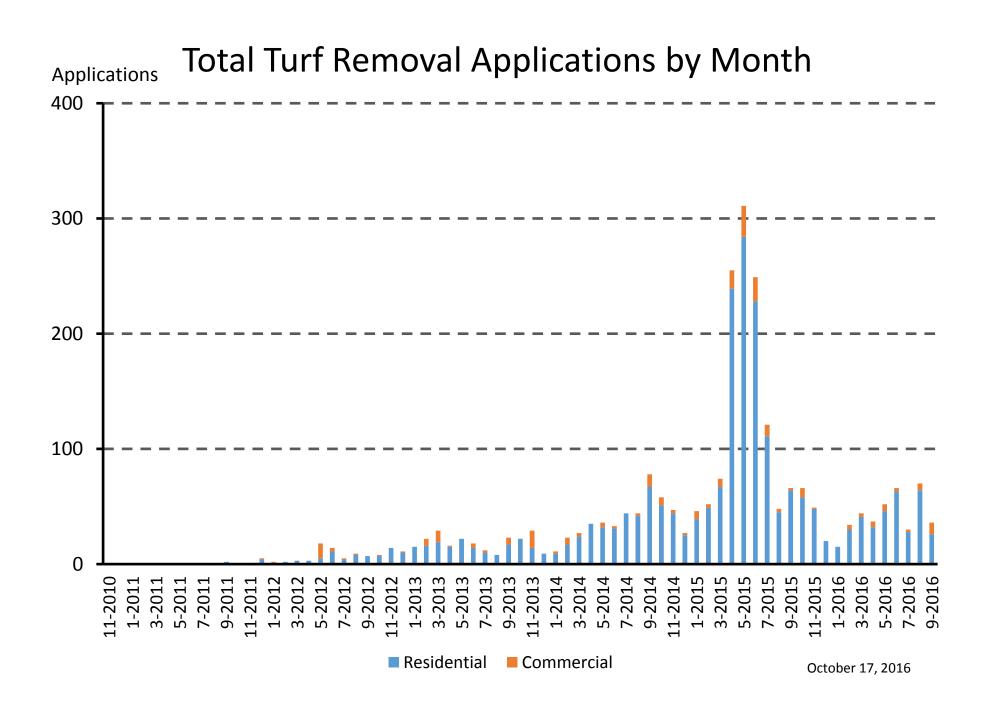

ress Financial Elements
  - Compliance



#### Long Term Framework Timeline







| Year | ET (Inches) |      |      |      |      |      |      |      |      |      |      |      |
|------|-------------|------|------|------|------|------|------|------|------|------|------|------|
| 2013 | 2.54        | 2.88 | 4.08 | 4.79 | 5.99 | 6.07 | 5.81 | 6.53 | 5.26 | 3.92 | 2.52 | 2.49 |
| 2014 | 2.82        | 2.64 | 4.09 | 5.54 | 6.39 | 6.45 | 6.54 | 6.23 | 5.21 | 3.94 | 3.16 | 1.91 |
| 2015 | 2.52        | 3.02 | 4.96 | 5.31 | 4.48 | 5.75 | 5.69 | 6.27 | 5    | 3.88 | 3.24 | 2.35 |
| 2016 | 1.87        | 3.82 | 3.98 | 5.16 | 4.63 | 5.77 | 6.77 | 5.97 | 4.51 |      |      |      |

October 17, 2016





#### Single Family Residential Accounts Above Tier 2



#### **Potable Usage by Tier**