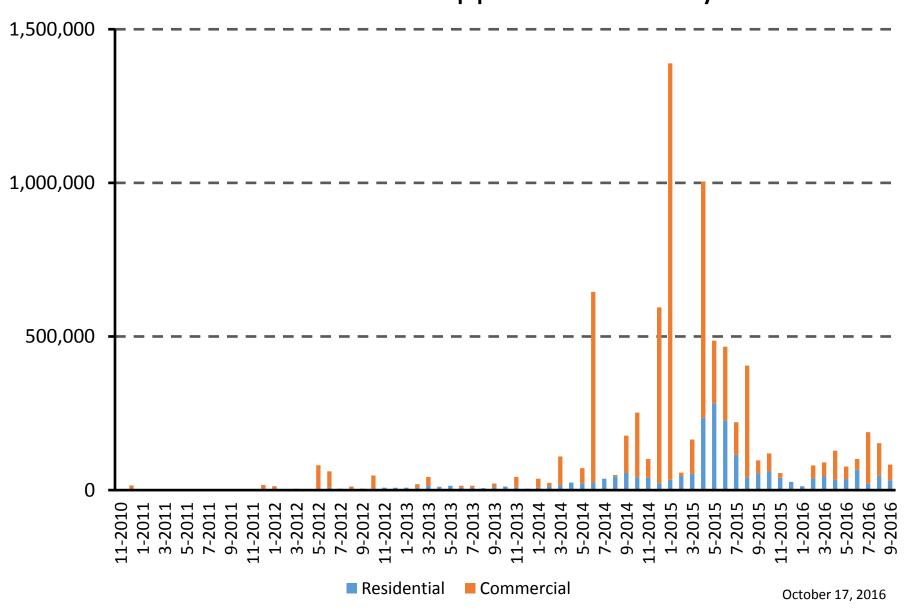

Financial Elements
  - Compliance



#### Long Term Framework Timeline







| Year | ET (Inches) |      |      |      |      |      |      |      |      |      |      |      |
|------|-------------|------|------|------|------|------|------|------|------|------|------|------|
| 2013 | 2.54        | 2.88 | 4.08 | 4.79 | 5.99 | 6.07 | 5.81 | 6.53 | 5.26 | 3.92 | 2.52 | 2.49 |
| 2014 | 2.82        | 2.64 | 4.09 | 5.54 | 6.39 | 6.45 | 6.54 | 6.23 | 5.21 | 3.94 | 3.16 | 1.91 |
| 2015 | 2.52        | 3.02 | 4.96 | 5.31 | 4.48 | 5.75 | 5.69 | 6.27 | 5    | 3.88 | 3.24 | 2.35 |
| 2016 | 1.87        | 3.82 | 3.98 | 5.16 | 4.63 | 5.77 | 6.77 | 5.97 | 4.51 |      |      |      |

October 17, 2016





#### Single Family Residential Accounts Above Tier 2



#### **Potable Usage by Tier**