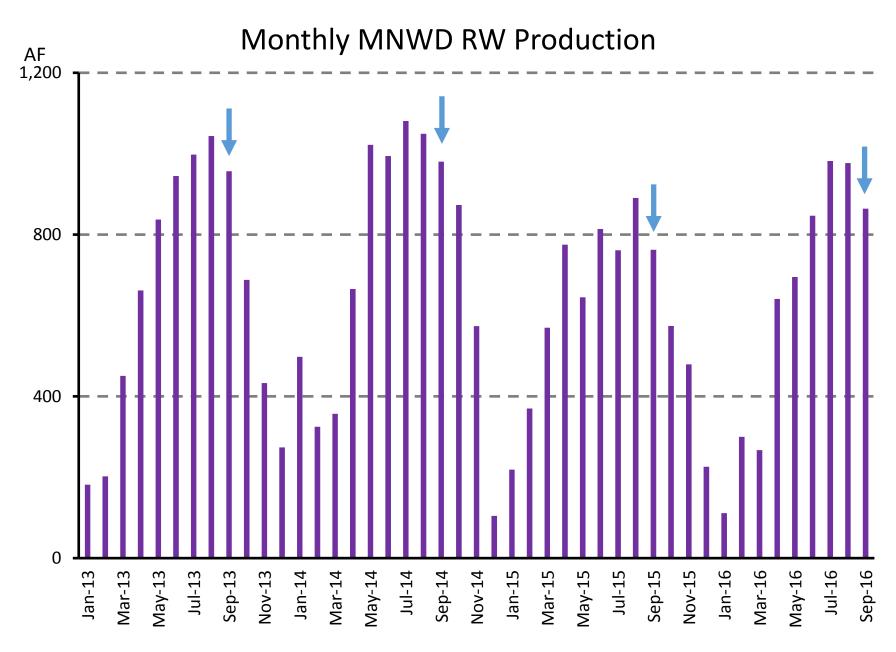

ddress Financial Elements
  - Compliance



#### Long Term Framework Timeline







| Year | ET (Inches) |      |      |      |      |      |      |      |      |      |      |      |
|------|-------------|------|------|------|------|------|------|------|------|------|------|------|
| 2013 | 2.54        | 2.88 | 4.08 | 4.79 | 5.99 | 6.07 | 5.81 | 6.53 | 5.26 | 3.92 | 2.52 | 2.49 |
| 2014 | 2.82        | 2.64 | 4.09 | 5.54 | 6.39 | 6.45 | 6.54 | 6.23 | 5.21 | 3.94 | 3.16 | 1.91 |
| 2015 | 2.52        | 3.02 | 4.96 | 5.31 | 4.48 | 5.75 | 5.69 | 6.27 | 5    | 3.88 | 3.24 | 2.35 |
| 2016 | 1.87        | 3.82 | 3.98 | 5.16 | 4.63 | 5.77 | 6.77 | 5.97 | 4.51 |      |      |      |

October 17, 2016





#### Single Family Residential Accounts Above Tier 2



#### **Potable Usage by Tier**