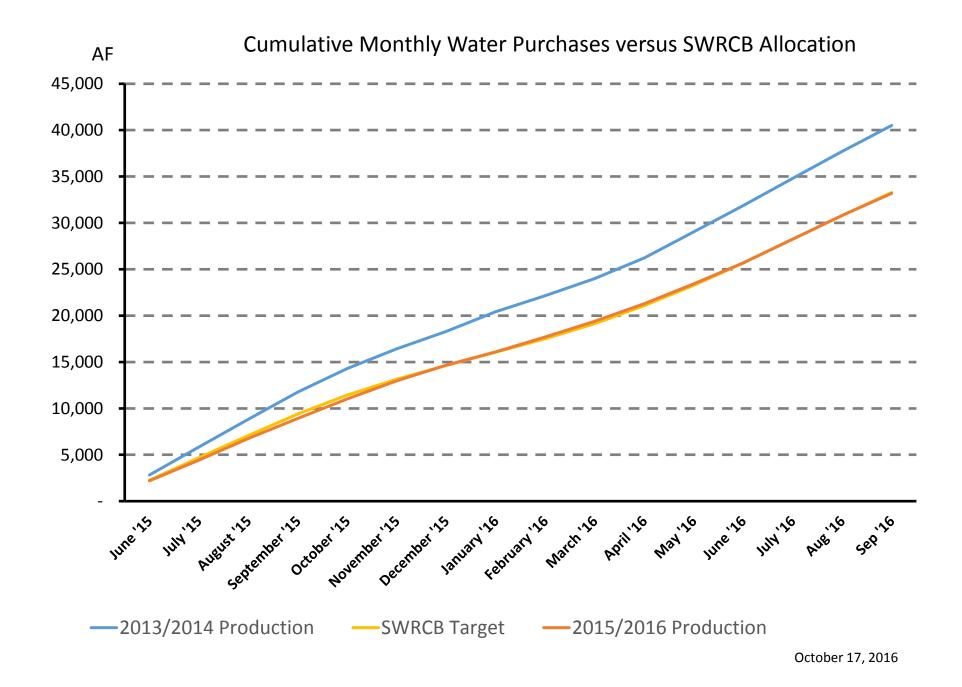

#### Long Term Framework Timeline

| Year | ET (Inches) |      |      |      |      |      |      |      |      |      |      |      |
|------|-------------|------|------|------|------|------|------|------|------|------|------|------|
| 2013 | 2.54        | 2.88 | 4.08 | 4.79 | 5.99 | 6.07 | 5.81 | 6.53 | 5.26 | 3.92 | 2.52 | 2.49 |
| 2014 | 2.82        | 2.64 | 4.09 | 5.54 | 6.39 | 6.45 | 6.54 | 6.23 | 5.21 | 3.94 | 3.16 | 1.91 |
| 2015 | 2.52        | 3.02 | 4.96 | 5.31 | 4.48 | 5.75 | 5.69 | 6.27 | 5    | 3.88 | 3.24 | 2.35 |
| 2016 | 1.87        | 3.82 | 3.98 | 5.16 | 4.63 | 5.77 | 6.77 | 5.97 | 4.51 |      |      |      |