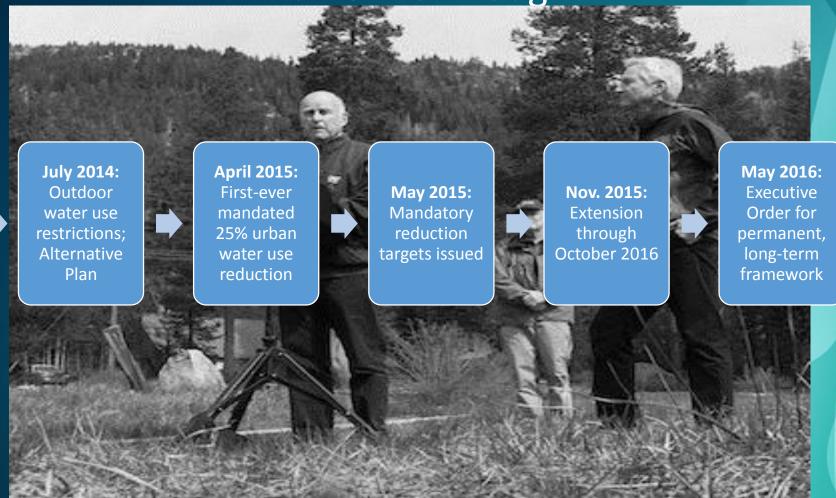

# Long Term Efficiency Framework Update

Finance and Information Technology Board Meeting
October 17, 2016

Governor Brown Takes Action to Address
California Drought

May 2016: SWRCB adjusted targets and looks to local action; selfcertification

Jan. 2014:

State of

Emergency;

20%

voluntary

water use

reduction

## Key Components of May EO

Use Water Wisely

Eliminate Water Waste

Strengthen Local Drought Planning

## Strengthen Local Drought Resilience

- Actions required- no impact to District
  - Annual Reporting on WSCP
  - Develop Communications Plan
  - Address Financial Elements
  - Compliance