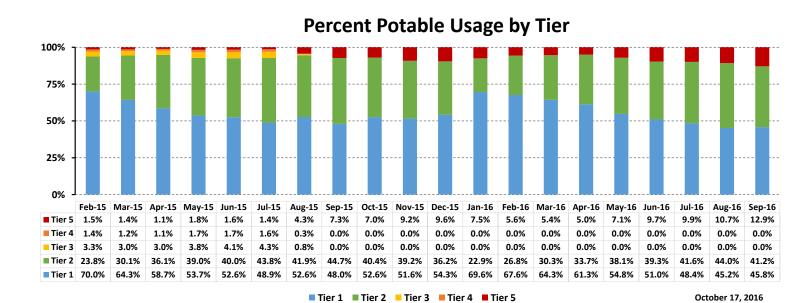

Address Financial Elements
  - Compliance



#### Long Term Framework Timeline







| Year | ET (Inches) |      |      |      |      |      |      |      |      |      |      |      |
|------|-------------|------|------|------|------|------|------|------|------|------|------|------|
| 2013 | 2.54        | 2.88 | 4.08 | 4.79 | 5.99 | 6.07 | 5.81 | 6.53 | 5.26 | 3.92 | 2.52 | 2.49 |
| 2014 | 2.82        | 2.64 | 4.09 | 5.54 | 6.39 | 6.45 | 6.54 | 6.23 | 5.21 | 3.94 | 3.16 | 1.91 |
| 2015 | 2.52        | 3.02 | 4.96 | 5.31 | 4.48 | 5.75 | 5.69 | 6.27 | 5    | 3.88 | 3.24 | 2.35 |
| 2016 | 1.87        | 3.82 | 3.98 | 5.16 | 4.63 | 5.77 | 6.77 | 5.97 | 4.51 |      |      |      |

October 17, 2016





#### Single Family Residential Accounts Above Tier 2



#### **Potable Usage by Tier**