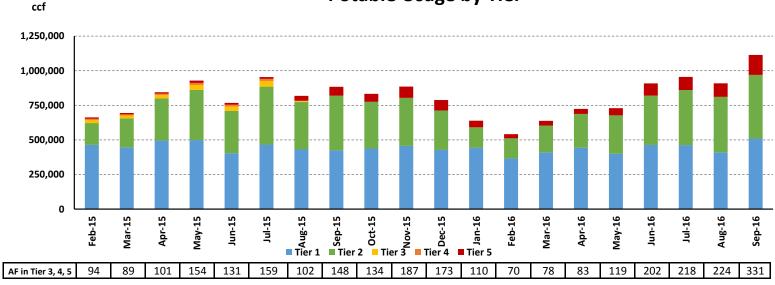

- Address Financial Elements
  - Compliance



#### Long Term Framework Timeline







| Year | ET (Inches) |      |      |      |      |      |      |      |      |      |      |      |
|------|-------------|------|------|------|------|------|------|------|------|------|------|------|
| 2013 | 2.54        | 2.88 | 4.08 | 4.79 | 5.99 | 6.07 | 5.81 | 6.53 | 5.26 | 3.92 | 2.52 | 2.49 |
| 2014 | 2.82        | 2.64 | 4.09 | 5.54 | 6.39 | 6.45 | 6.54 | 6.23 | 5.21 | 3.94 | 3.16 | 1.91 |
| 2015 | 2.52        | 3.02 | 4.96 | 5.31 | 4.48 | 5.75 | 5.69 | 6.27 | 5    | 3.88 | 3.24 | 2.35 |
| 2016 | 1.87        | 3.82 | 3.98 | 5.16 | 4.63 | 5.77 | 6.77 | 5.97 | 4.51 |      |      |      |

October 17, 2016





#### Single Family Residential Accounts Above Tier 2



#### **Potable Usage by Tier**