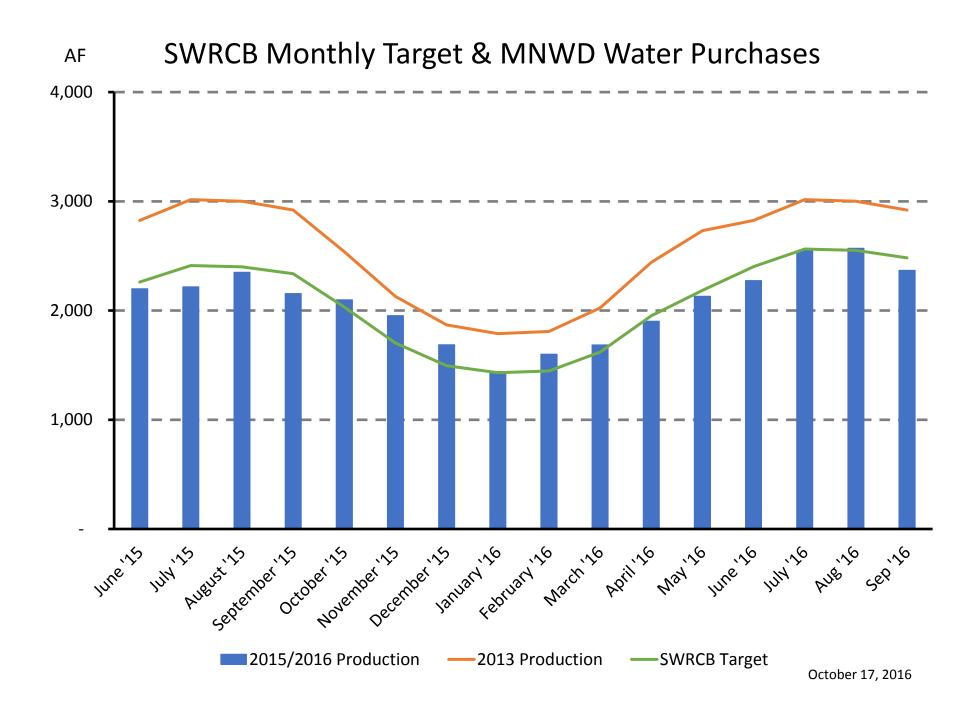

#### Long Term Framework Timeline

| Year | ET (Inches) |      |      |      |      |      |      |      |      |      |      |      |
|------|-------------|------|------|------|------|------|------|------|------|------|------|------|
| 2013 | 2.54        | 2.88 | 4.08 | 4.79 | 5.99 | 6.07 | 5.81 | 6.53 | 5.26 | 3.92 | 2.52 | 2.49 |
| 2014 | 2.82        | 2.64 | 4.09 | 5.54 | 6.39 | 6.45 | 6.54 | 6.23 | 5.21 | 3.94 | 3.16 | 1.91 |
| 2015 | 2.52        | 3.02 | 4.96 | 5.31 | 4.48 | 5.75 | 5.69 | 6.27 | 5    | 3.88 | 3.24 | 2.35 |
| 2016 | 1.87        | 3.82 | 3.98 | 5.16 | 4.63 | 5.77 | 6.77 | 5.97 | 4.51 |      |      |      |