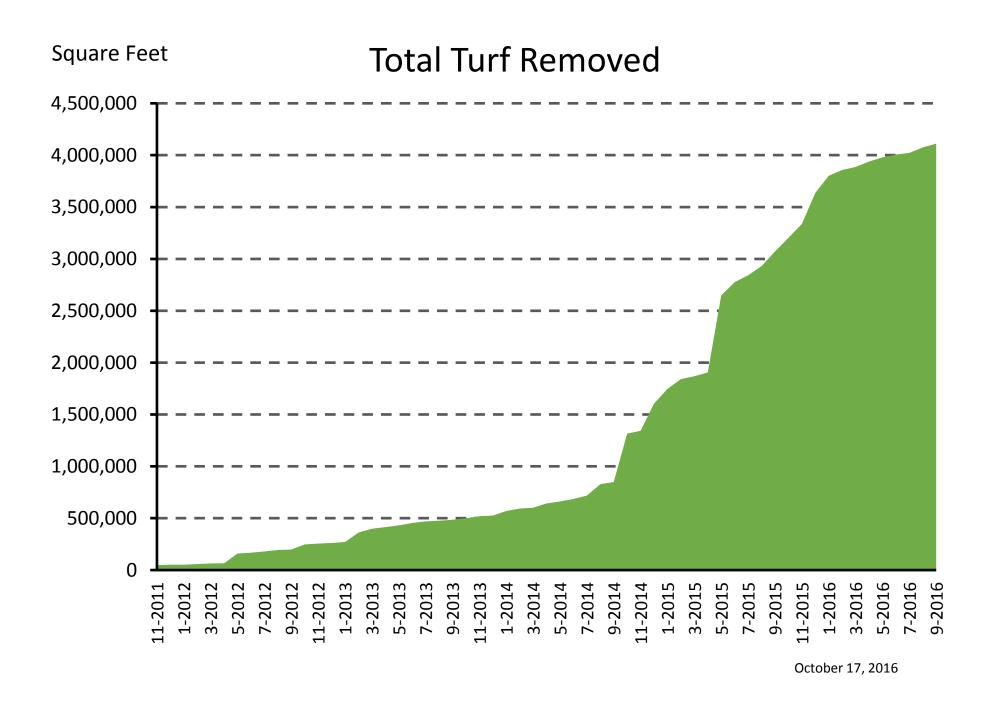

inancial Elements
  - Compliance



#### Long Term Framework Timeline







| Year | ET (Inches) |      |      |      |      |      |      |      |      |      |      |      |
|------|-------------|------|------|------|------|------|------|------|------|------|------|------|
| 2013 | 2.54        | 2.88 | 4.08 | 4.79 | 5.99 | 6.07 | 5.81 | 6.53 | 5.26 | 3.92 | 2.52 | 2.49 |
| 2014 | 2.82        | 2.64 | 4.09 | 5.54 | 6.39 | 6.45 | 6.54 | 6.23 | 5.21 | 3.94 | 3.16 | 1.91 |
| 2015 | 2.52        | 3.02 | 4.96 | 5.31 | 4.48 | 5.75 | 5.69 | 6.27 | 5    | 3.88 | 3.24 | 2.35 |
| 2016 | 1.87        | 3.82 | 3.98 | 5.16 | 4.63 | 5.77 | 6.77 | 5.97 | 4.51 |      |      |      |

October 17, 2016





#### Single Family Residential Accounts Above Tier 2



#### **Potable Usage by Tier**