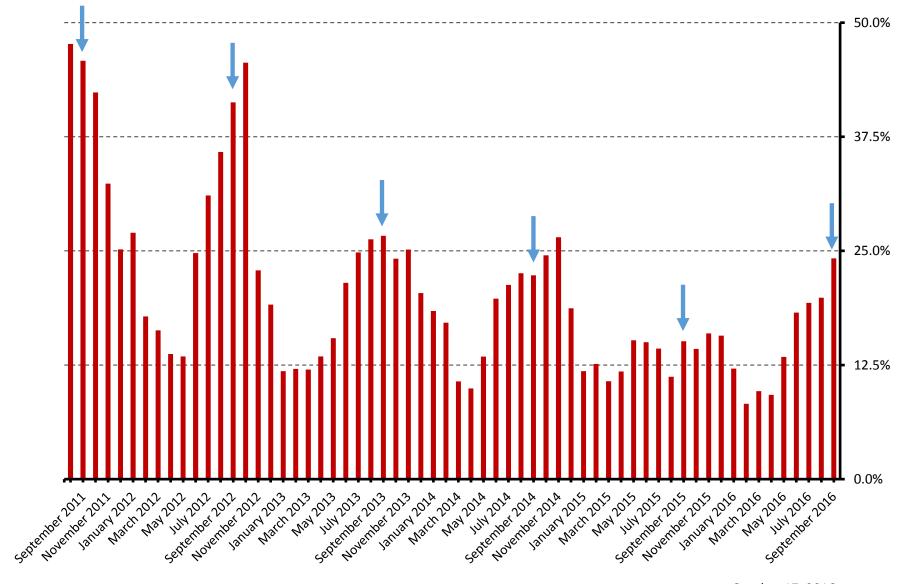

- Develop Communications Plan
  - Address Financial Elements
  - Compliance



#### Long Term Framework Timeline







| Year | ET (Inches) |      |      |      |      |      |      |      |      |      |      |      |
|------|-------------|------|------|------|------|------|------|------|------|------|------|------|
| 2013 | 2.54        | 2.88 | 4.08 | 4.79 | 5.99 | 6.07 | 5.81 | 6.53 | 5.26 | 3.92 | 2.52 | 2.49 |
| 2014 | 2.82        | 2.64 | 4.09 | 5.54 | 6.39 | 6.45 | 6.54 | 6.23 | 5.21 | 3.94 | 3.16 | 1.91 |
| 2015 | 2.52        | 3.02 | 4.96 | 5.31 | 4.48 | 5.75 | 5.69 | 6.27 | 5    | 3.88 | 3.24 | 2.35 |
| 2016 | 1.87        | 3.82 | 3.98 | 5.16 | 4.63 | 5.77 | 6.77 | 5.97 | 4.51 |      |      |      |

October 17, 2016





#### Single Family Residential Accounts Above Tier 2



#### **Potable Usage by Tier**