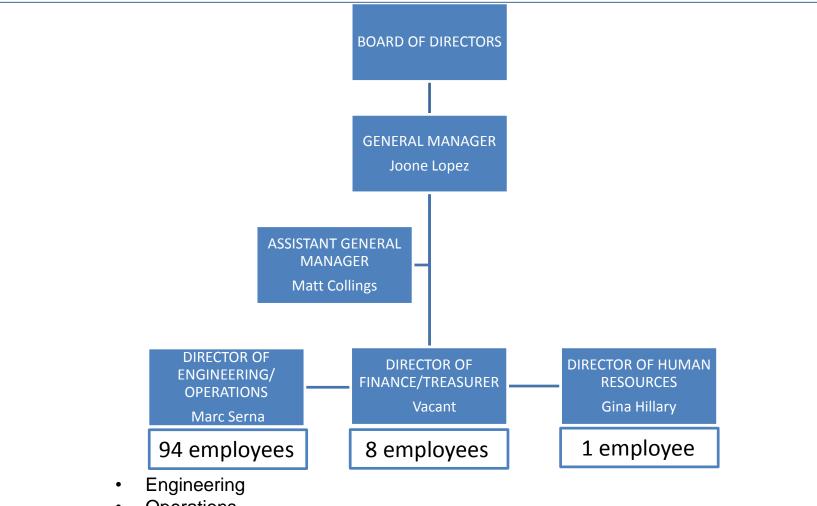

### **Organizational Concerns**

- Staffing implications
- Top heavy?

- Operations
- Water Resource Planning
- Customer Service/Billing
- Conservation
- Purchasing/Contracts
- Cell Tower Licensing

### Organizational Concerns (cont'd)

### Organizational Concerns (cont'd)

- We've been just fine
- Redundancy
  - MWDOC
  - MET
  - ACWA
  - JPAs
  - Neighboring agencies

All about performance