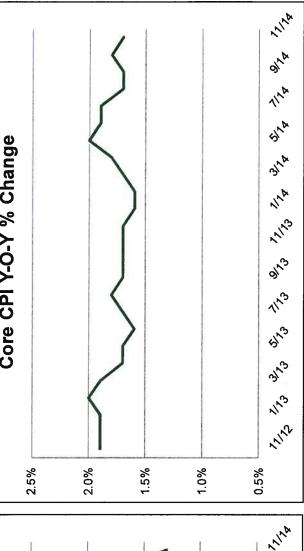

tarts fell 5.4% in November after increasing 8.0% in October. The index of Leading Economic Indicators (LEI) rose 0.6% in November after a 0.6% gain in October. Overall, the LEI index continues to point to modest economic growth.

## Manufacturing





Source: Federal Reserve

A reading above 50.0 is viewed as expansionary in the manufacturing sector, while a reading below 50.0 suggests contraction. Capacity Utilization, which is production divided by capacity, increased to 80.1% in November from 79.3% in October. The Capacity Utilization rate is now in line with the long-Nevertheless, the December reading continued to signal ongoing growth in the manufacturing sector. During December, the ISM Manufacturing Index declined to 55.5 from 58.7 in November. run average of 80.1% (1972-2013).





In November, overall CPI inflation declined to at 1.3% on a year-over-year basis from 1.7% in October. The year-over-year Core CPI (CPI less food and energy) also declined to 1.7% in November from 1.8% in October.





Source: U.S. Department of Commerce

3.9%. Personal consumption expenditures (particularly in the Services sector) and nonresidential fixed investment increased more than previously estimated. The third quarter gain follows GDP growth of 4.6% in the Real annualized GDP growth for the third quarter of 2014 was revised up to 5.0% from the second estimate of second quarter, and a 2.1% decline in GDP during the first quarter.

## | Interest Rates

### Yield on the Two-Year Note December 2012 through December 2014



Source: Bloomberg

The yield on the two-year Treasury note in