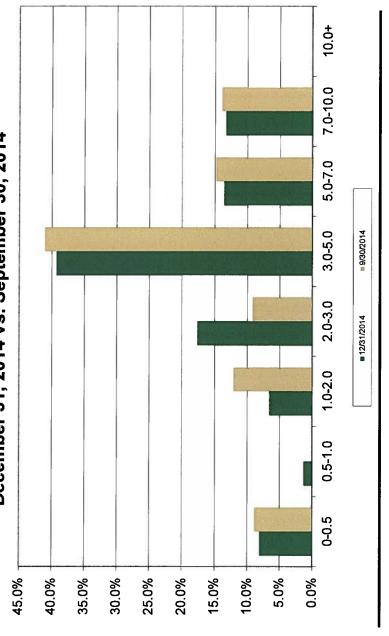

### **Operating Reserve Fund**

|                                           | 1-10 year Govt.<br>Benchmark* G5A0 | Operating Reserve Fund | e Fund        |
|-------------------------------------------|------------------------------------|------------------------|---------------|
|                                           | 12/31/2014                         | 12/31/2014             | 9/30/2014     |
| Portfolio book value                      | -                                  | \$125,220,851          | \$124,378,953 |
| Market value                              | ŀ                                  | \$125,577,169          | \$125,184,597 |
| Average book yield                        | ŀ                                  | 2.11%                  | 2.18%         |
| Average maturity (yrs)                    | 3.97                               | 4.05                   | 4.05          |
| Modified duration                         | 3.69                               | 3.66                   | 3.65          |
| \$ change in value for 1% change in rates | 1                                  | \$4,596,124            | \$4,569,238   |
| % maturing within two years               | 23.7%                              | 16.0%                  | 21.0%         |
| Average credit quality                    | AAA                                | A                      | AA            |