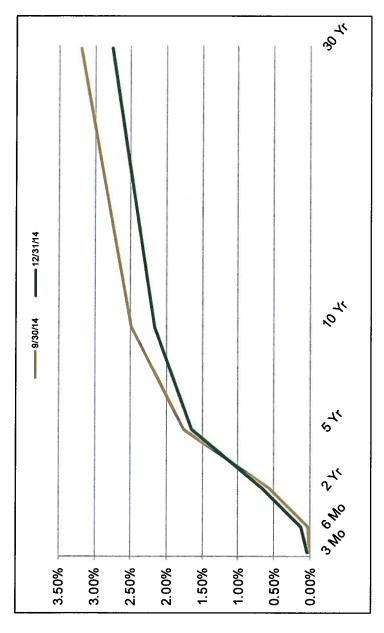

During the last quarter, our portfolio maturity and duration positioning remained close to that of the benchmark index with rebalancing and re-investment purchases totaling \$8.6 million.