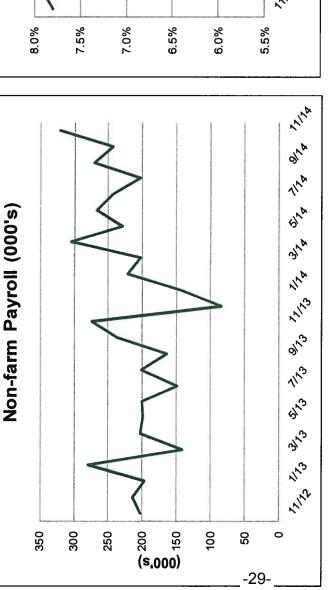

considerable time" language and emphasizing that policy changes will be data-dependent. During her post-meeting press conference, Fed Chair Yellen indicated that policy rates would likely remain unchanged for at least the next couple of FOMC an unexpected change in economic data. The FOMC generally expects that there will be some further happens. The Committee also expects the fed funds rate to approach a more normalized level by the end of 2017, which suggests that any rate increases are likely to be gradual over the next few years.

During the past three months, the yield curve flattened. Concerns about weak global economic growth has kept downward pressure on longer US Treasury yields, even as the Fed has signaled the possibility of a fed funds rate hike this year.

### **Employment**



Source: U.S. Department of Labor



The November employment report was much stronger than expected. Nonfarm payrolls rose by 321,000 in the month, significantly above the consensus forecast of 230,000. However, the unemployment rate was unchanged at 5.8%. The labor participation rate also held steady at 62.8%. The net revisions in nonfarm payrolls for October and September were +44,000 (with gains of 243,000 and 271,000 in October and September, respectively). Private payrolls rose by 314,000 in November while government jobs rose by 7,000. Wages increased 0.4% in November, exceeding expectations, after edging up 0.1% in October.





Source: Federal Reserve

spending is showing positive momentum. Consumer Credit rose by \$13.2 billion in October versus a gain of In November, Retail Sale