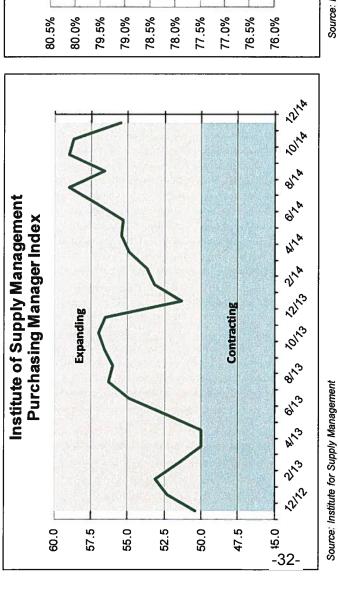

tober. On a month-\$15.4 billion in September. The gain was primarily fueled by nonrevolving credit (student and auto loans) which over-month basis, retail sales rose 0.7% in Noember after increasing 0.5% in October, exceeding expectations. Gasoline sales were a drag on retail sales in both months due to lower prices. Overall, consumer rose \$12.3 billion in October, while revolving credit (credit cards) rose by just \$0.9 billion.

## **GM** Broad Measures





Source: The Conference Board

Housing data remains volatile. Single-family housing starts fell 5.4% in November after increasing 8.0% in October. The index of Leading Economic Indicators (LEI) rose 0.6% in November after a 0.6% gain in October. Overall, the LEI index continues to point to modest economic growth.

## Manufacturing





Source: Federal Reserve

A reading above 50.0 is viewed as expansionary in the manufacturing sector, while a reading below 50.0 suggests contraction. Capacity Utilization, which is production divided by capacity, increased to 80.1% in November from 79.3% in October. The Capacity Utilization rate is now in line with the long-Nevertheless, the December reading continued to signal ongoing growth in the manufacturing sector. During December, the ISM Manufacturing Index declined to 55.5 from 58.7 in November. run average of 80.1% (1972-2013).





In November, overall CPI inflation declined to at 1.3% on a year-over-year basis from 1.7% in October. The year-over-year Core CPI (CPI less food and energy) also declined to 1.7% in November from 1.8% in October.





Source: U.S. Department of C