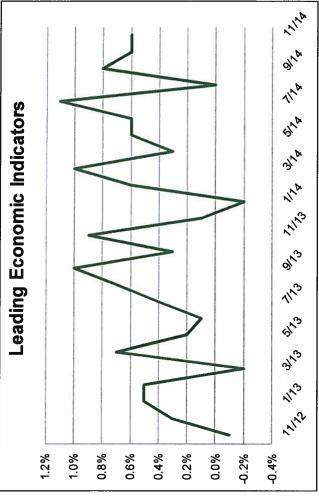

obs rose by 7,000. Wages increased 0.4% in November, exceeding expectations, after edging up 0.1% in October.





Source: Federal Reserve

spending is showing positive momentum. Consumer Credit rose by \$13.2 billion in October versus a gain of In November, Retail Sales rose 5.1% on a year-over-year basis versus a gain of 4.5% in October. On a month-\$15.4 billion in September. The gain was primarily fueled by nonrevolving credit (student and auto loans) which over-month basis, retail sales rose 0.7% in Noember after increasing 0.5% in October, exceeding expectations. Gasoline sales were a drag on retail sales in both months due to lower prices. Overall, consumer rose \$12.3 billion in October, while revolving credit (credit cards) rose by just \$0.9 billion.

## **GM** Broad Measures





Source: The Conference Board

Housing data remains volatile. Single-family housing starts fell 5.4% in November after increasing 8.0% in October. The index of Leading Economic Indicators (LEI) rose 0.6% in November after a 0.6% gain in October. Overall, the LEI index continues to point to modest economic growth.

## Manufacturing





Source: Federal Reserve

A reading above 50.0 is viewed as expansionary in the manufacturing sector, while a reading below 50.0 suggests contraction. Capacity Utilization, which is production divided by capacity, increased to 80.1% in November from 79.3% in October. The Capacity Utilization rate is now in line with the long-Nevertheless, the December reading continued to signal ongoing growth in the manufacturing sector. During December, the ISM Manufacturi