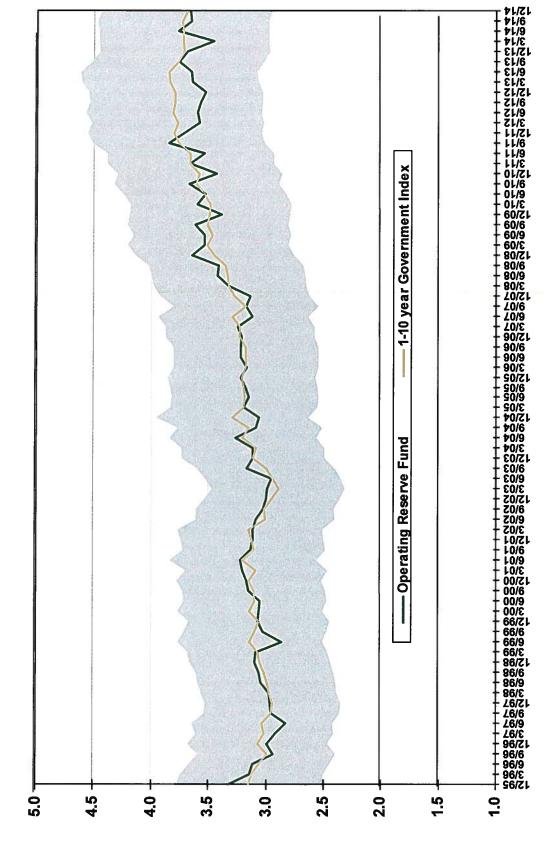

# Chandler Asset Management Performance Objectives

The performance objective for the Liquid Fund is to earn a return in excess of the return on 90-day Treasury bills.

The investment performance objective of the Operating Reserve Fund is to earn a total rate of return over a market cycle which exceeds the return on a market index of government securities with maturities of one to ten years (the Bank of America Merrill Lynch 1-10 Year Government Index).

### **Operating Reserve Fund**

|                                           | 1-10 year Govt.<br>Benchmark* G5A0 | Operating Reserve Fund | e Fund        |
|-------------------------------------------|------------------------------------|------------------------|---------------|
|                                           | 12/31/2014                         | 12/31/2014             | 9/30/2014     |
| Portfolio book value                      | -                                  | \$125,220,851          | \$124,378,953 |
| Market value                              | ŀ                                  | \$125,577,169          | \$125,184,597 |
| Average book yield                        | ŀ                                  | 2.11%                  | 2.18%         |
| Average maturity (yrs)                    | 3.97                               | 4.05                   | 4.05          |
| Modified duration                         | 3.69                               | 3.66                   | 3.65          |
| \$ change in value for 1% change in rates | 1                                  | \$4,596,124            | \$4,569,238   |
| % maturing within two years               | 23.7%                              | 16.0%                  | 21.0%         |
| Average credit quality                    | AAA                                | A                      | AA            |

During the last quarter, our portfolio maturity and duration positioning remained close to that of the benchmark index with rebalancing and re-investment purchases totaling \$8.6 million.