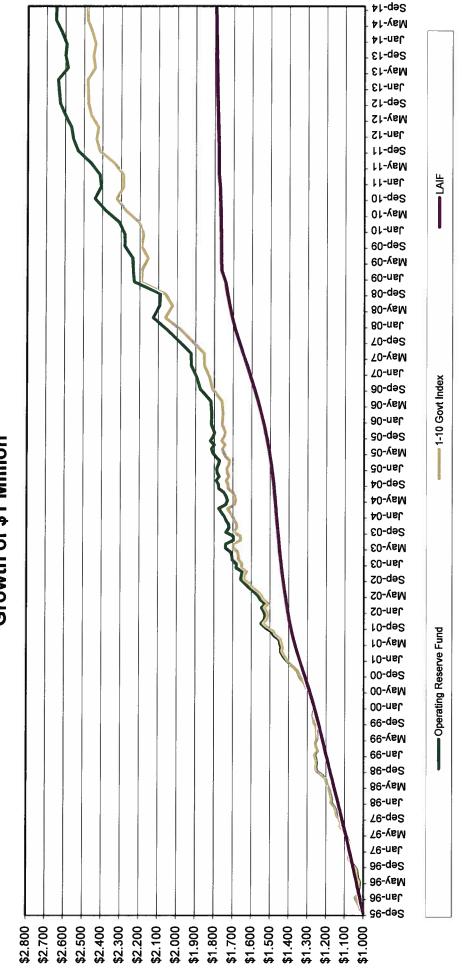

During the last quarter, our portfolio maturity and duration positioning remained close to that of the benchmark index with rebalancing and re-investment purchases totaling \$8.6 million.