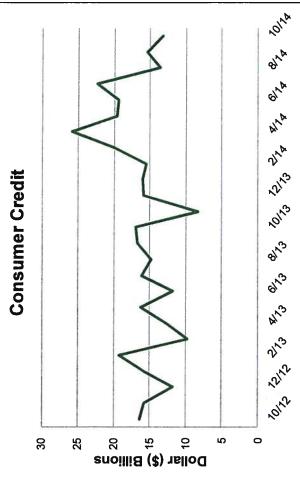

s kept downward pressure on longer US Treasury yields, even as the Fed has signaled the possibility of a fed funds rate hike this year.

### **Employment**



Source: U.S. Department of Labor



The November employment report was much stronger than expected. Nonfarm payrolls rose by 321,000 in the month, significantly above the consensus forecast of 230,000. However, the unemployment rate was unchanged at 5.8%. The labor participation rate also held steady at 62.8%. The net revisions in nonfarm payrolls for October and September were +44,000 (with gains of 243,000 and 271,000 in October and September, respectively). Private payrolls rose by 314,000 in November while government jobs rose by 7,000. Wages increased 0.4% in November, exceeding expectations, after edging up 0.1% in October.





Source: Federal Reserve

spending is showing positive momentum. Consumer Credit rose by \$13.2 billion in October versus a gain of In November, Retail Sales rose 5.1% on a year-over-year basis versus a gain of 4.5% in October. On a month-\$15.4 billion in September. The gain was primarily fueled by nonrevolving credit (student and auto loans) which over-month basis, retail sales rose 0.7% in Noember after increasing 0.5% in October, exceeding expectations. Gasoline sales were a drag on retail sales in both months due to lower prices. Overall, consumer rose \$12.3 billion in October, while revolving credit (credit cards) rose by just \$0.9 billion.

## **GM** Broad Measures





Source: The Conference Board

Housing data remains volatile. Single-family housing starts fell 5.4% in November