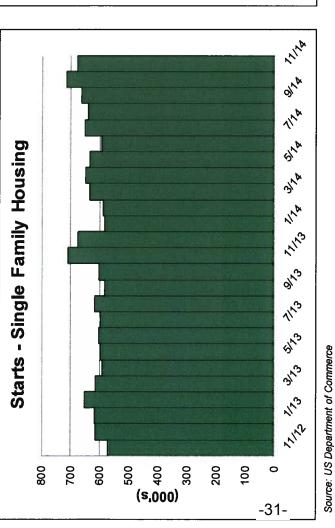

jobs rose by 7,000. Wages increased 0.4% in November, exceeding expectations, after edging up 0.1% in October.





Source: Federal Reserve

spending is showing positive momentum. Consumer Credit rose by \$13.2 billion in October versus a gain of In November, Retail Sales rose 5.1% on a year-over-year basis versus a gain of 4.5% in October. On a month-\$15.4 billion in September. The gain was primarily fueled by nonrevolving credit (student and auto loans) which over-month basis, retail sales rose 0.7% in Noember after increasing 0.5% in October, exceeding expectations. Gasoline sales were a drag on retail sales in both months due to lower prices. Overall, consumer rose \$12.3 billion in October, while revolving credit (credit cards) rose by just \$0.9 billion.

## **GM** Broad Measures





Source: The Conference Board

Housing data remains volatile. Single-family housing starts fell 5.4% in November after increasing 8.0% in October. The index of Leading Economic Indicators (LEI) rose 0.6% in November after a 0.6% gain in October. Overall, the LEI index continues to point to modest economic growth.

## Manufacturing





Source: Federal Reserve

A reading above 50.0 is viewed as expansionary in the manufacturing sector, while a reading below 50.0 suggests contraction. Capacity Utilization, which is production divided by capacity, increased to 80.1% in November from 79.3% in October. The Capacity Utilization rate is now in line with the long-Nevertheless, the December reading continued to signal ongoing growth in the manufacturing sector. During December, the ISM Manufactu