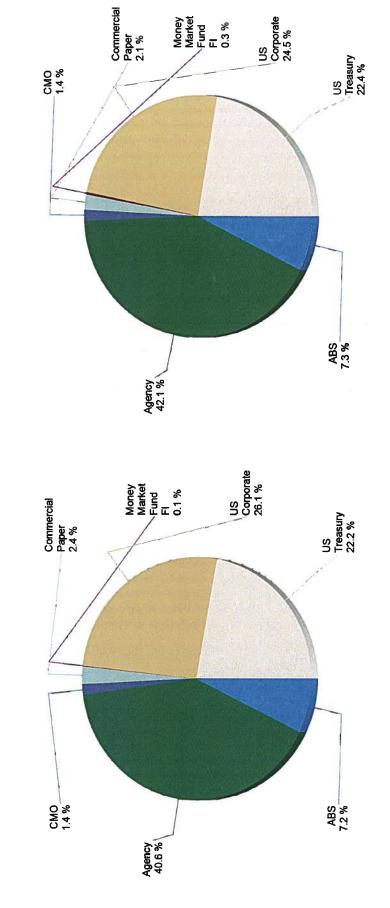

## COMPLIANCE WITH INVESTMENT POLICY

Assets managed by Chandler Asset Management are in full compliance with State lawand with the Districts investment policy.

| Category                                      | Standard                                                          | Commont          |
|-----------------------------------------------|-------------------------------------------------------------------|------------------|
| Treasin/Agency issues                         | imi I oN                                                          |                  |
| incasuly agency issues                        |                                                                   | Complies         |
| Banker's Acceptances                          | ≤40%; 180 days                                                    | Complies - 0.0%  |
| Commercial Paper                              | A1/P1                                                             | Complies - 2.4%  |
| Max. maturity< 270 days                       | 25% maximum                                                       | Complies         |
| Repurchase Agreements                         | ≤10%; ≤1 year                                                     | Complies         |
| Rev. Repo Agreements                          | ≤10%; ≤90 days                                                    | Complies - 0.0%  |
| Time CDs                                      | 110% collateral over \$100,000 or insured                         | Complies - 0.0%  |
| Negotiable CDs                                | 30% max; ≤2 yrs                                                   | Complies - 0.0%  |
| Medium Term Notes                             | "A"-rated; 30% max                                                | Complies - 26.1% |
| Mutual Funds                                  | ≥20%                                                              | Complies - 0.1%  |
| LAIF                                          | Not used by outside adviser, \$50 million maximum imposed by LAIF | Complies         |
| Mortgage Pass Through, including CMOs and ABS | "AA"-rated; 20% Maximum                                           | Complies - 8.6%  |
| Money Market Funds                            | "AAA"-rated or SEC reg.; 20% Maximum                              | Complies         |
| Inverse floaters, range notes                 | Prohibited                                                        | Complies         |
| Interest only strips                          | Prohibited                                                        | Complies         |
| Zero interest accruals                        | Prohibited                                                        | Complies         |
| Per issuer max                                | 5% (except gov'ts)                                                | Complies         |
| Modified duration                             | +/- 20% of 1-10 Year benchmark duration                           | Complies - 3.66  |
| % invested less than 2 years                  | >10%                                                              | Complies - 16.0% |
| % invested beyond 5 years                     | ≥40%                                                              | Complies - 27.0% |
| Maximum maturity                              | 10 years                                                          | Complies         |
| Maximum maturity of corp.                     | 5 years                                                           | Complies         |
|                                               |                                                                   |                  |