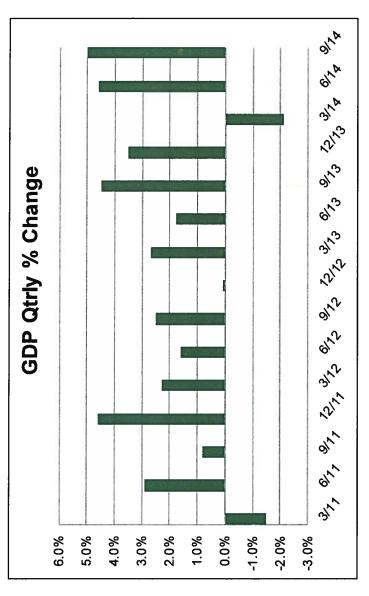

ic growth.

## Manufacturing





Source: Federal Reserve

A reading above 50.0 is viewed as expansionary in the manufacturing sector, while a reading below 50.0 suggests contraction. Capacity Utilization, which is production divided by capacity, increased to 80.1% in November from 79.3% in October. The Capacity Utilization rate is now in line with the long-Nevertheless, the December reading continued to signal ongoing growth in the manufacturing sector. During December, the ISM Manufacturing Index declined to 55.5 from 58.7 in November. run average of 80.1% (1972-2013).





In November, overall CPI inflation declined to at 1.3% on a year-over-year basis from 1.7% in October. The year-over-year Core CPI (CPI less food and energy) also declined to 1.7% in November from 1.8% in October.





Source: U.S. Department of Commerce

3.9%. Personal consumption expenditures (particularly in the Services sector) and nonresidential fixed investment increased more than previously estimated. The third quarter gain follows GDP growth of 4.6% in the Real annualized GDP growth for the third quarter of 2014 was revised up to 5.0% from the second estimate of second quarter, and a 2.1% decline in GDP during the first quarter.

## | Interest Rates

### Yield on the Two-Year Note December 2012 through December 2014



Source: Bloomberg

The yield on the two-year Treasury note increased in December, following two months of declines. Domestic economic data continued to be fairly solid in December, but concerns about weak global economic growth (particularly in Europe) remained elevated.

## | Yi