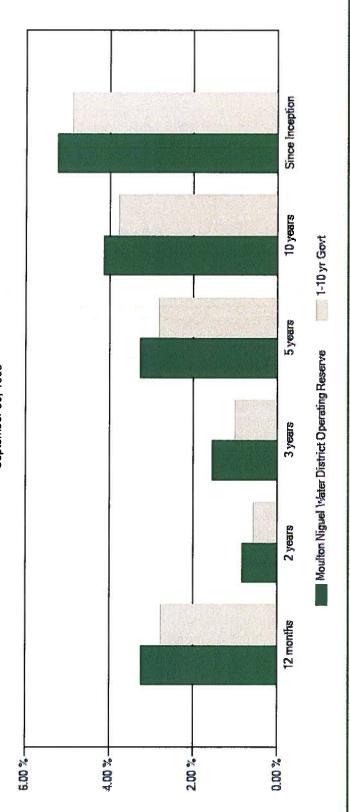

# Chandler Asset Management Performance Objectives

The performance objective for the Liquid Fund is to earn a return in excess of the return on 90-day Treasury bills.

The investment performance objective of the Operating Reserve Fund is to earn a total rate of return over a market cycle which exceeds the return on a market index of government securities with maturities of one to ten years (the Bank of America Merrill Lynch 1-10 Year Government Index).

During the last quarter, our portfolio maturity and duration positioning remained close to that of the benchmark index with rebalancing and re-investment purchases totaling \$8.6 million.