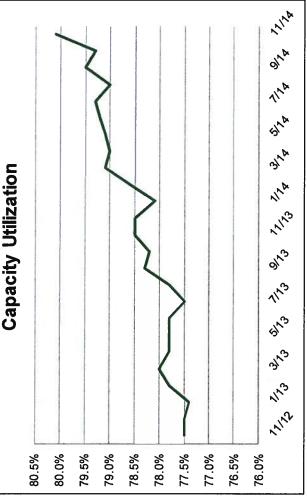

ber. On a month-\$15.4 billion in September. The gain was primarily fueled by nonrevolving credit (student and auto loans) which over-month basis, retail sales rose 0.7% in Noember after increasing 0.5% in October, exceeding expectations. Gasoline sales were a drag on retail sales in both months due to lower prices. Overall, consumer rose \$12.3 billion in October, while revolving credit (credit cards) rose by just \$0.9 billion.

## **GM** Broad Measures





Source: The Conference Board

Housing data remains volatile. Single-family housing starts fell 5.4% in November after increasing 8.0% in October. The index of Leading Economic Indicators (LEI) rose 0.6% in November after a 0.6% gain in October. Overall, the LEI index continues to point to modest economic growth.

## Manufacturing





Source: Federal Reserve

A reading above 50.0 is viewed as expansionary in the manufacturing sector, while a reading below 50.0 suggests contraction. Capacity Utilization, which is production divided by capacity, increased to 80.1% in November from 79.3% in October. The Capacity Utilization rate is now in line with the long-Nevertheless, the December reading continued to signal ongoing growth in the manufacturing sector. During December, the ISM Manufacturing Index declined to 55.5 from 58.7 in November. run average of 80.1% (1972-2013).





In November, overall CPI inflation declined to at 1.3% on a year-over-year basis from 1.7% in October. The year-over-year Core CPI (CPI less food and energy) also declined to 1.7% in November from 1.8% in October.





Source: U.S. Department of Com