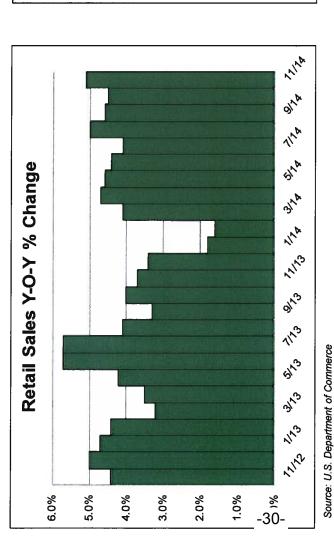

has kept downward pressure on longer US Treasury yields, even as the Fed has signaled the possibility of a fed funds rate hike this year.

### **Employment**



Source: U.S. Department of Labor



The November employment report was much stronger than expected. Nonfarm payrolls rose by 321,000 in the month, significantly above the consensus forecast of 230,000. However, the unemployment rate was unchanged at 5.8%. The labor participation rate also held steady at 62.8%. The net revisions in nonfarm payrolls for October and September were +44,000 (with gains of 243,000 and 271,000 in October and September, respectively). Private payrolls rose by 314,000 in November while government jobs rose by 7,000. Wages increased 0.4% in November, exceeding expectations, after edging up 0.1% in October.





Source: Federal Reserve

spending is showing positive momentum. Consumer Credit rose by \$13.2 billion in October versus a gain of In November, Retail Sales rose 5.1% on a year-over-year basis versus a gain of 4.5% in October. On a month-\$15.4 billion in September. The gain was primarily fueled by nonrevolving credit (student and auto loans) which over-month basis, retail sales rose 0.7% in Noember after increasing 0.5% in October, exceeding expectations. Gasoline sales were a drag on retail sales in both months due to lower prices. Overall, consumer rose \$12.3 billion in October, while revolving credit (credit cards) rose by just \$0.9 billion.

## **GM** Broad Measures





Source: The Conference Board

Housing data remains volatile. Single-family housing starts fell 5.4% in Novemb