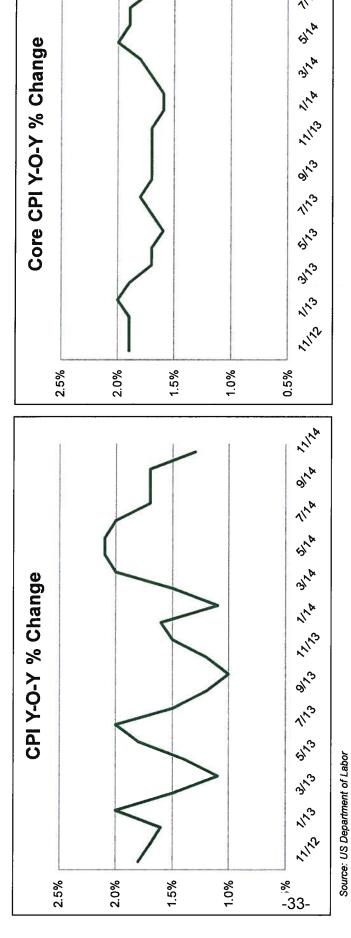

starts fell 5.4% in November after increasing 8.0% in October. The index of Leading Economic Indicators (LEI) rose 0.6% in November after a 0.6% gain in October. Overall, the LEI index continues to point to modest economic growth.

## Manufacturing





Source: Federal Reserve

A reading above 50.0 is viewed as expansionary in the manufacturing sector, while a reading below 50.0 suggests contraction. Capacity Utilization, which is production divided by capacity, increased to 80.1% in November from 79.3% in October. The Capacity Utilization rate is now in line with the long-Nevertheless, the December reading continued to signal ongoing growth in the manufacturing sector. During December, the ISM Manufacturing Index declined to 55.5 from 58.7 in November. run average of 80.1% (1972-2013).





In November, overall CPI inflation declined to at 1.3% on a year-over-year basis from 1.7% in October. The year-over-year Core CPI (CPI less food and energy) also declined to 1.7% in November from 1.8% in October.





Source: U.S. Department of Commerce

3.9%. Personal consumption expenditures (particularly in the Services sector) and nonresidential fixed investment increased more than previously estimated. The third quarter gain follows GDP growth of 4.6% in the Real annualized GDP growth for the third quarter of 2014 was revised up to 5.0% from the second estimate of second quarter, and a 2.1% decline in GDP during the first quarter.

## | Interest Rates

### Yield on the Two-Year Note December 2012 through December 2014



Source: Bloomberg

The yield on the two-year Treasury note