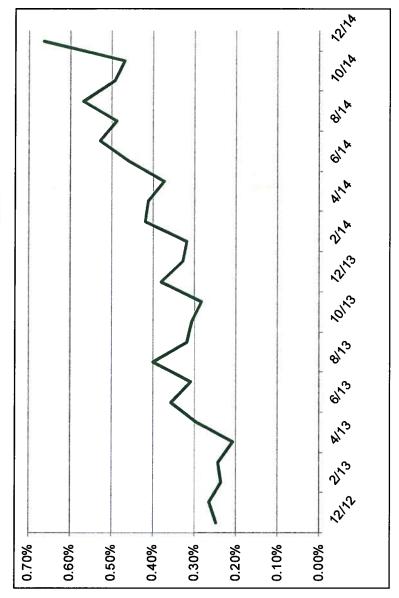

During the last quarter, our portfolio maturity and duration positioning remained close to that of the benchmark index with rebalancing and re-investment purchases totaling \$8.6 million.