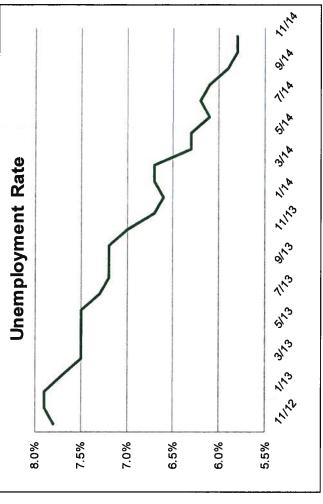

asizing that policy changes will be data-dependent. During her post-meeting press conference, Fed Chair Yellen indicated that policy rates would likely remain unchanged for at least the next couple of FOMC an unexpected change in economic data. The FOMC generally expects that there will be some further happens. The Committee also expects the fed funds rate to approach a more normalized level by the end of 2017, which suggests that any rate increases are likely to be gradual over the next few years.

During the past three months, the yield curve flattened. Concerns about weak global economic growth has kept downward pressure on longer US Treasury yields, even as the Fed has signaled the possibility of a fed funds rate hike this year.

### **Employment**



Source: U.S. Department of Labor



The November employment report was much stronger than expected. Nonfarm payrolls rose by 321,000 in the month, significantly above the consensus forecast of 230,000. However, the unemployment rate was unchanged at 5.8%. The labor participation rate also held steady at 62.8%. The net revisions in nonfarm payrolls for October and September were +44,000 (with gains of 243,000 and 271,000 in October and September, respectively). Private payrolls rose by 314,000 in November while government jobs rose by 7,000. Wages increased 0.4% in November, exceeding expectations, after edging up 0.1% in October.





Source: Federal Reserve

spending is showing positive momentum. Consumer Credit rose by \$13.2 billion in October versus a gain of In November, Retail Sales rose 5.1% on a year-over-year basi